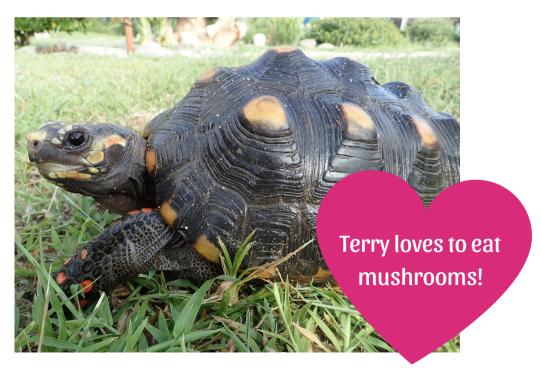

# Terry

#### Female

### **Terry's Story**

Terry hatched out in a middle school class at the Florida School for the Deaf & Blind. Terry is the daughter of Toby & Tabby.

## Identifying features

Has the bumpiest shell of all the tortoises.