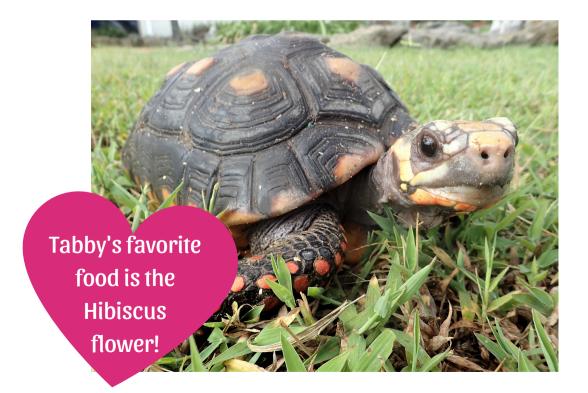

# Tabitha

#### Female

#### Tabby's Story

Tabby arrived to Marineland as a rescue after receiving improper nutition for the first few years of her life. Tabby is the mother of Bartram & Terry.

## Identifying features

Smallest tortoise, large bright yellow spots on head.