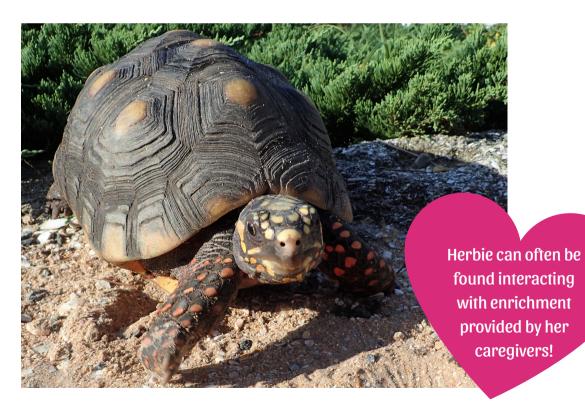

# Herbie

#### Female

### Herbie's Story

Herbie joined Marineland's family after her former roommate (who happened to be an iguana) became a danger to the tiny tortoise.

## Identifying features

White ring around eyes.