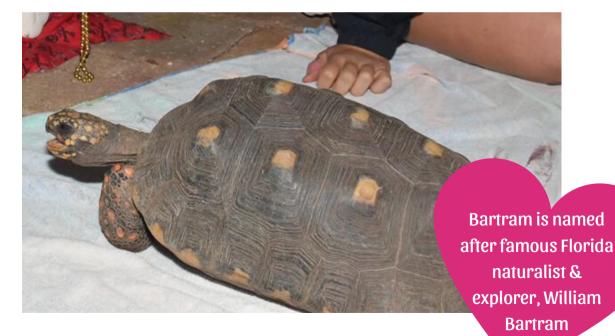

## Bartram

#### Female

### **Bartram's Story**

Bartram hatched out in a middle school class at the Florida School for the Deaf & Blind. Bartram is the daughter of Tabby & Toby!

## Identifying features

Largest female, yellow spot behind her neck on her shell that is not fully formed.